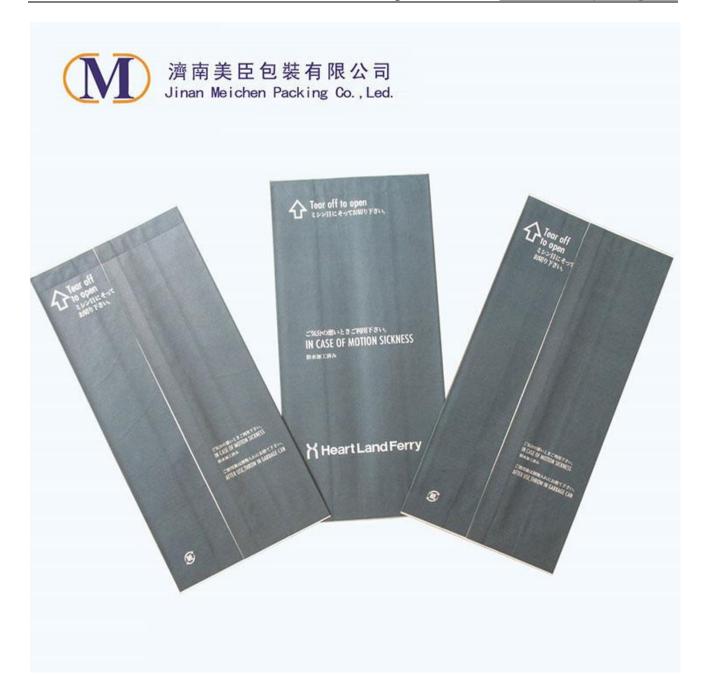

### **Sharp Bottom Airsickness Bag**

We are professional in producing Sharp Bottom
Airsickness Bag for 17 years and serve more than
70 airlines all over the world ,such as Cathay
Pacific Airways, Singapore Airlines,Emirates
Airlines, America Airlines ,Delta airlines .etc.
Hope we will become your long term partner in
China.

#### **Product Introduction**

Our high quality sharp-bottom airsickness bags are made of paper and PE.The PE inside keeps the bag waterproof.We use water-based ink, which is environmentally friendly.

### **Product Feature And Application**

- 1. We use high quality material to make airsickness bag poly laminated paper in white or natural color.
- 2. Sharp bottom is cheap and easy to produce.
- 3. On the top of the airsickness bag with a tin tie closure or vertical clip to make the bag reusable and reclosable
- 4. Dimension can be made to customers' specifications.
- 5. Custom printing
- 6. For airline/railway/bus/car/ship /hospital waste