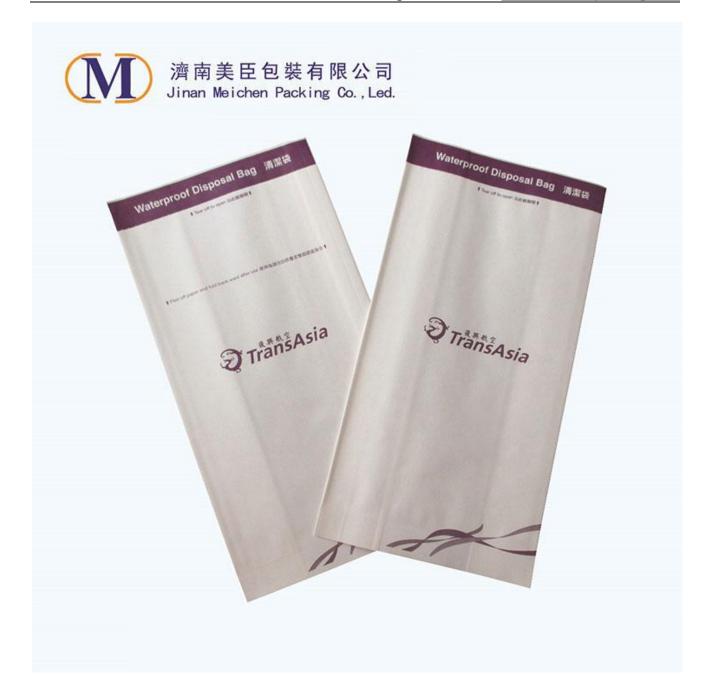

### **Sharp Bottom Airsickness Bag**

We are professional in producing Sharp Bottom
Airsickness Bag for 17 years and serve more than
70 airlines all over the world ,such as Cathay
Pacific Airways, Singapore Airlines,Emirates
Airlines, America Airlines ,Delta airlines .etc.
Hope we will become your long term partner in
China.

#### **Product Introduction**

Our high quality sharp-bottom airsickness bags are made of paper and PE.The PE inside keeps the bag waterproof.We use water-based ink, which is environmentally friendly.

### **Product Feature And Application**

- 1. We use high quality material to make airsickness bag poly laminated paper in white or natural color.
- 2. Sharp bottom is cheap and easy to produce.
- 3. On the top of the airsickness bag with a tin tie closure or vertical clip to make the bag reusable and reclosable
- 4. Dimension can be made to customers' specifications.
- 5. Custom printing
- 6. For airline/railway/bus/car/ship /hospital waste