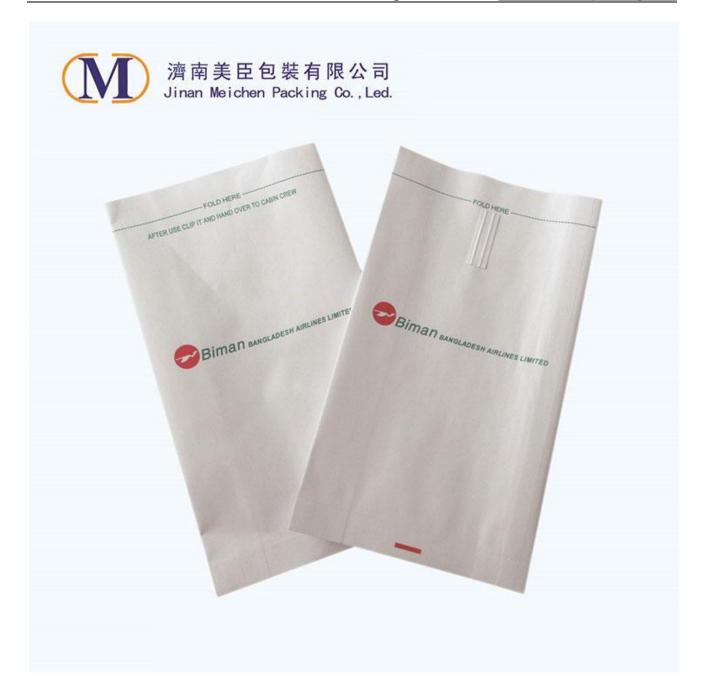

### **Sharp Bottom Airsickness Bag**

We are professional in producing Sharp Bottom
Airsickness Bag for 17 years and serve more than
70 airlines all over the world ,such as Cathay
Pacific Airways, Singapore Airlines,Emirates
Airlines, America Airlines ,Delta airlines .etc.
Hope we will become your long term partner in
China.

#### **Product Introduction**

Our high quality sharp-bottom airsickness bags are made of paper and PE.The PE inside keeps the bag waterproof.We use water-based ink, which is environmentally friendly.

### **Product Feature And Application**

- 1. We use high quality material to make airsickness bag poly laminated paper in white or natural color.
- 2. Sharp bottom is cheap and easy to produce.
- 3. On the top of the airsickness bag with a tin tie closure or vertical clip to make the bag reusable and reclosable
- 4. Dimension can be made to customers' specifications.
- 5. Custom printing
- 6. For airline/railway/bus/car/ship /hospital waste