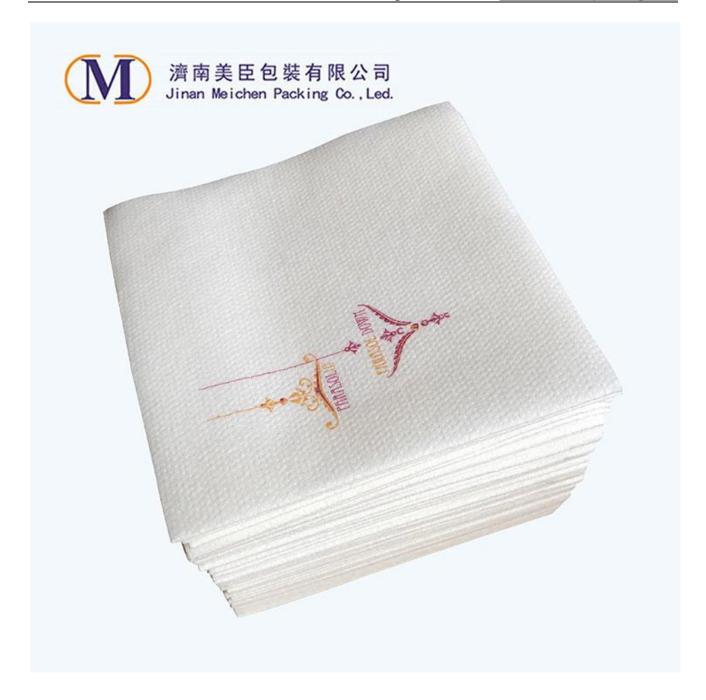

### **Product Introduction**

Airlaid Paper Napkins Is soft paper napkin that is cloth-like to the touch.

Premium quality disposable napkin that makes cleanup easy as can be.

No matter how messy your meal turns out to be, our airlaid paper napkins are there to wipe it all . as well as very absorbent and sanitary.

Compared with normal wet napkins, air-laid paper is eco friendly napkins, much softer, fluffier, and more porous.