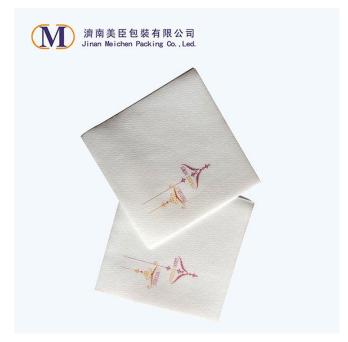

### **Product Introduction**

Airlaid Paper Napkins Is soft paper napkin that is cloth-like to the touch.

Premium quality disposable napkin that makes cleanup easy as can be.

No matter how messy your meal turns out to be, our airlaid paper napkins are there to wipe it all . as well as very absorbent and sanitary.

Compared with normal wet napkins, air-laid paper is eco friendly napkins, much softer, fluffier, and more porous.