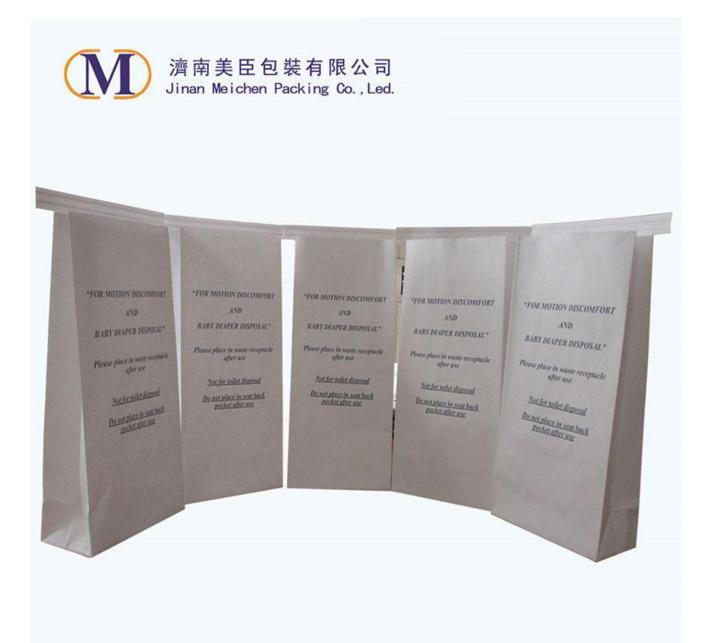

### **Product Feature And Application**

- 1. We use high quality material to make the block bottom airsickness bag poly laminated paper in white or natural color.
- 2. The airsickness bag use block bottom to make it easy to fill and stand up
- 3. On the top of the airsickness bag with a tin tie closure or vertical clip to make the bag reusable and reclosable
- 4. Dimension can be made to customers' specifications.
- 5. Custom printing
- 6. For airline/railway/bus/car/ship /hospital waste

### **Product Details**

| *Brand         | mc                                               |  |
|----------------|--------------------------------------------------|--|
| *Bag type      | Block bottom                                     |  |
| *Size          | H235*W125*S80mm                                  |  |
| *Material Type | 60gsm white paper+15PE                           |  |
| *Printing      | 1-4 color                                        |  |
| *Customization | Acceptable                                       |  |
| *Use           | For airline/railway/bus/car/ship /hospital waste |  |