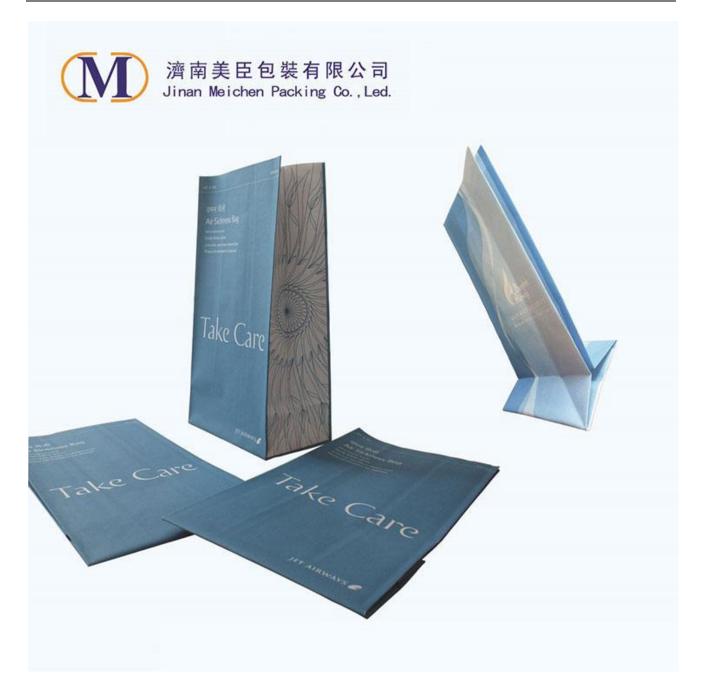

#### **Product Introduction**

Our high quality block bottom airsickness bag is made of paper and PE.The PE inside can keep the bag waterproof.We use water-based ink and it's environmentally friendly.

### **Product Feature And Application**

- 1. We use high quality material to make the block bottom airsickness bag poly laminated paper in white or natural color.
- 2. The airsickness bag use block bottom to make it easy to fill and stand up
- 3. On the top of the airsickness bag with a tin tie closure or vertical clip to make the bag reusable and reclosable
- 4. Dimension can be made to customers' specifications.
- 5. Custom printing
- 6. For airline/railway/bus/car/ship /hospital waste