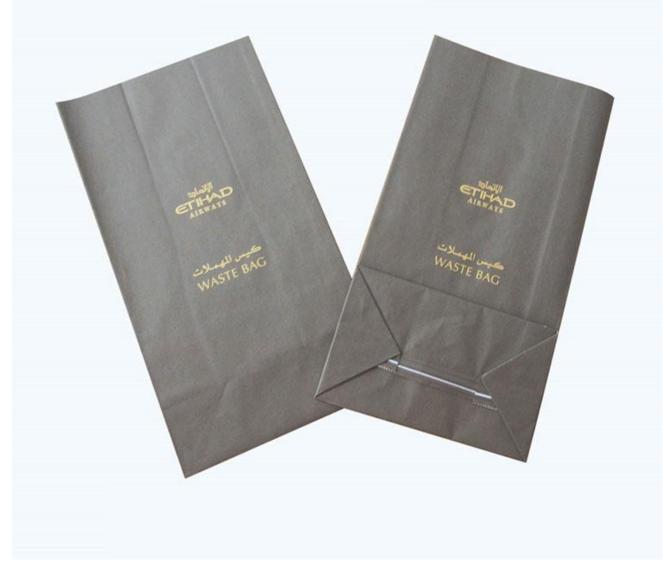

### **Block Bottom Airsickness Bag**

We are professional in producing block bottom airsickness bag for 17 years and serve more than 70 airlines all over the world ,such as Cathay Pacific Airways, Singapore Airlines,Emirates Airlines America Airlines ,Delta airlines .etc. We are in pursuit of the highest quality products, Customer satisfaction is our biggest pleasure.

### Customized Block Bottom Airsickness Bag Made in China

#### **Product Introduction**

Our high quality block bottom airsickness bag is made of paper and PE.The PE inside can keep the bag waterproof.We use water-based ink and it's environmentally friendly.

### **Product Feature And Application**

- 1. We use high quality material to make the block bottom airsickness bag poly laminated paper in white or natural color.
- 2. The airsickness bag use block bottom to make it easy to fill and stand up
- 3. On the top of the airsickness bag with a tin tie closure or vertical clip to make the bag reusable and reclosable
- 4. Dimension can be made to customers' specifications.
- 5. Custom printing
- 6. For airline/railway/bus/car/ship /hospital waste