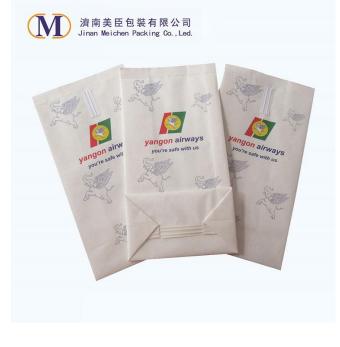

### **Block Bottom Airsickness Bag**

We are professional in producing block bottom airsickness bag for 17 years and serve more than 70 airlines all over the world ,such as Cathay Pacific Airways, Singapore Airlines,Emirates Airlines America Airlines ,Delta airlines .etc. We are in pursuit of the highest quality products, Customer satisfaction is our biggest pleasure.

### Customized Block Bottom Airsickness Bag Made in China

#### **Product Introduction**

Our high quality block bottom airsickness bag is made of paper and PE.The PE inside can keep the bag waterproof.We use water-based ink and it's environmentally friendly.

### **Product Feature And Application**

- 1. We use high quality material to make the block bottom airsickness bag poly laminated paper in white or natural color.
- 2. The airsickness bag use block bottom to make it easy to fill and stand up
- 3. On the top of the airsickness bag with a tin tie closure or vertical clip to make the bag reusable and reclosable
- 4. Dimension can be made to customers' specifications.
- 5. Custom printing
- 6. For airline/railway/bus/car/ship /hospital waste