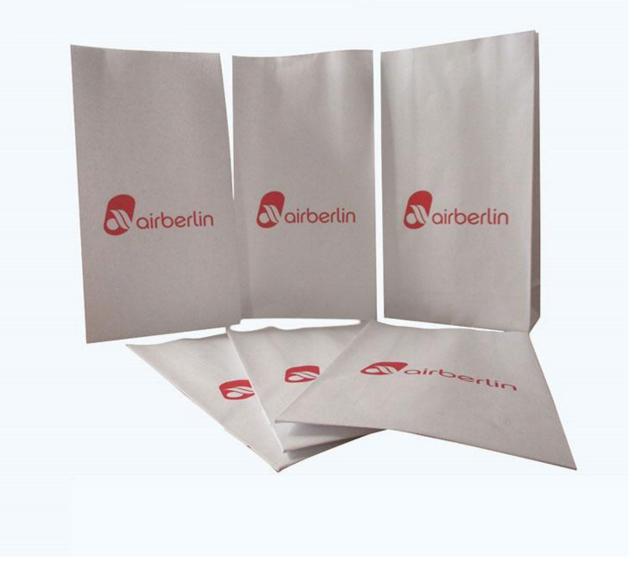

### **Block Bottom Airsickness Bag**

We are professional in producing block bottom airsickness bag for 17 years and serve more than 70 airlines all over the world ,such as Cathay Pacific Airways, Singapore Airlines,Emirates Airlines America Airlines ,Delta airlines .etc. We are in pursuit of the highest quality products, Customer satisfaction is our biggest pleasure.

### Customized Block Bottom Airsickness Bag Made in China

### **Product Feature And Application**

- 1. We use high quality material to make the block bottom airsickness bag poly laminated paper in white or natural color.
- 2. The airsickness bag use block bottom to make it easy to fill and stand up
- 3. On the top of the airsickness bag with a tin tie closure or vertical clip to make the bag reusable and reclosable
- 4. Dimension can be made to customers' specifications.
- 5. Custom printing
- 6. For airline/railway/bus/car/ship /hospital waste